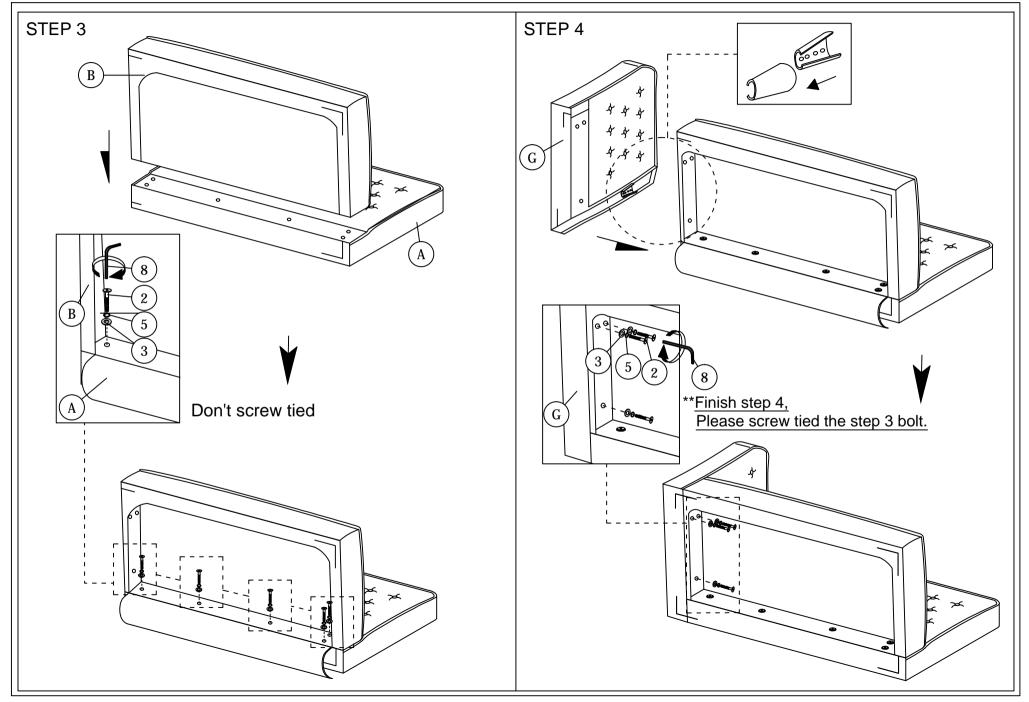

## **ASSEMBLY INSTRUCTIONS**

Read this instruction carefully. See hardware and furniture part list for guidance. Be sure all parts are complete, before you assemble. Place all wooden furniture parts on a clean and flat soft surface to prevent from being scratched. Follow the figure to start assembling.

- CAUTIONS: 1. Do not FULLY TIGHTEN the nut or nut bolt until all nut or bolt is ready assembed.
  - 2. Do not OVER TIGHTEN the nut or bolt to avoid causing damages to the thread.
  - 3. Keep all hardware parts out of reach of children.

NOTE: THE LIST AND QUANTITY SHOWN ARE FOR 1 UNIT ASSEMBLY.

Tool needed: Screwdriver & Rubber Mallet (not provider).

| PART LIST |                   |      |  |  |
|-----------|-------------------|------|--|--|
| ITEM      | DESCRIPTION       | QTY  |  |  |
| Α         | CUSHION BACK      | 1 PC |  |  |
| В         | CUSHION SEAT      | 1 PC |  |  |
| С         | LEG SUPPORT FRONT | 1 PC |  |  |
| D         | LEG SUPPORT BACK  | 1 PC |  |  |
| Е         | LEG LEFT          | 1 PC |  |  |
| F         | LEG RIGHT         | 1 PC |  |  |

| HARDWARE LIST |                           |                                        |       |  |
|---------------|---------------------------|----------------------------------------|-------|--|
| ITEM          | DESCRIPTION               |                                        | QTY   |  |
| 1             | JCBC Bolt M6 x 50mm       | <b>~~~~~~</b>                          | 4pcs  |  |
| 2             | JCBB Bolt M8 x 45mm       | <b>@</b>                               | 6pcs  |  |
| 3             | M8 FLAT WASHER            | 0                                      | 6pcs  |  |
| 4             | M6 SPRING WASHER          |                                        | 4pcs  |  |
| 5             | M8 SPRING WASHER          |                                        | 6pcs  |  |
| 6             | WOOD SCREW M4 x 38mm      | •••••••••••••••••••••••••••••••••••••• | 10PCS |  |
| 7             | M4 ALLEN KEY (BALL SHAPE) |                                        | 1PC   |  |
| 8             | M5 ALLEN KEY (BALL SHAPE  |                                        | 1PC   |  |
| 9             | WOOD DOWEL M8 x 30mm      |                                        | 8PCS  |  |