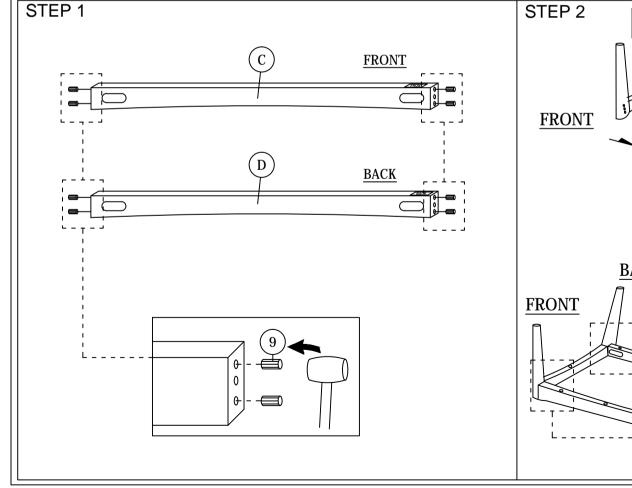

## ASSEMBLY INSTRUCTIONS

Read this instruction carefully. See hardware and furniture part list for guidance. Be sure all parts are complete, before you assemble. Place all wooden furniture parts on a clean and flat soft surface to prevent from being scratched. Follow the figure to start assembling.

CAUTIONS: 1. Do not FULLY - TIGHTEN the nut or nut bolt until all nut or bolt is ready assembed.

2. Do not OVER - TIGHTEN the nut or bolt to avoid causing damages to the thread.

3. Keep all hardware parts out of reach of children.

NOTE: THE LIST AND QUANTITY SHOWN ARE FOR 1 UNIT ASSEMBLY.

Tool needed: Screwdriver & Rubber Mallet (not provider).

| PART LIST |                   |      |  |  |
|-----------|-------------------|------|--|--|
| ITEM      | DESCRIPTION       | QTY  |  |  |
| Α         | CUSHION BACK      | 1 PC |  |  |
| В         | CUSHION SEAT      | 1 PC |  |  |
| C         | LEG SUPPORT FRONT | 1 PC |  |  |
| D         | LEG SUPPORT BACK  | 1 PC |  |  |
| Е         | LEG LEFT          | 1 PC |  |  |
| F         | LEG RIGHT         | 1 PC |  |  |
| G         | ARM               | 1 PC |  |  |

| HARDWARE LIST |                           |          |       |
|---------------|---------------------------|----------|-------|
| ITEM          | DESCRIPTION               |          | QTY   |
| 1             | JCBC Bolt M6 x 50mm       | <b>@</b> | 4pcs  |
| 2             | JCBB Bolt M8 x 45mm       | <b>@</b> | 8pcs  |
| 3             | M8 FLAT WASHER            | 0        | 8pcs  |
| 4             | M6 SPRING WASHER          |          | 4pcs  |
| 5             | M8 SPRING WASHER          |          | 8pcs  |
| 6             | WOOD SCREW M4 x 38mm      |          | 10PCS |
| 7             | M4 ALLEN KEY (BALL SHAPE) |          | 1PC   |
| 8             | M5 ALLEN KEY (BALL SHAPE) |          | 1PC   |
| 9             | WOOD DOWEL M8 x 30mm      |          | 8PCS  |