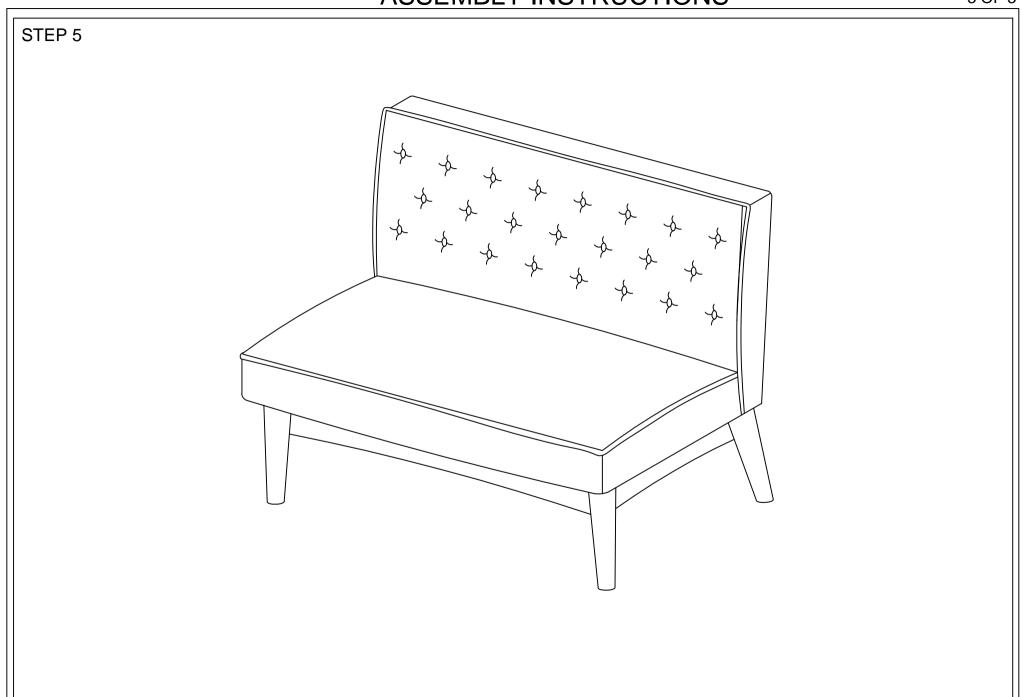

## **ASSEMBLY INSTRUCTIONS**

Read this instruction carefully. See hardware and furniture part list for guidance. Be sure all parts are complete, before you assemble. Place all wooden furniture parts on a clean and flat soft surface to prevent from being scratched. Follow the figure to start assembling.

- CAUTIONS: 1. Do not FULLY TIGHTEN the nut or nut bolt until all nut or bolt is ready assembed.
  - 2. Do not OVER TIGHTEN the nut or bolt to avoid causing damages to the thread.
  - 3. Keep all hardware parts out of reach of children.

NOTE: THE LIST AND QUANTITY SHOWN ARE FOR 1 UNIT ASSEMBLY.

Tool needed: Screwdriver & Rubber Mallet (not provider).

| PART LIST |                   |      |  |  |
|-----------|-------------------|------|--|--|
| ITEM      | DESCRIPTION       | QTY  |  |  |
| Α         | CUSHION BACK      | 1 PC |  |  |
| В         | CUSHION SEAT      | 1 PC |  |  |
| С         | LEG SUPPORT FRONT | 1 PC |  |  |
| D         | LEG SUPPORT BACK  | 1 PC |  |  |
| Е         | LEG LEFT          | 1 PC |  |  |
| F         | LEG RIGHT         | 1 PC |  |  |

| HARDWARE LIST |                           |                                        |       |  |
|---------------|---------------------------|----------------------------------------|-------|--|
| ITEM          | DESCRIPTION               |                                        | QTY   |  |
| 1             | JCBC Bolt M6 x 50mm       | <b>~~~~~~</b>                          | 4pcs  |  |
| 2             | JCBB Bolt M8 x 45mm       | <b>@</b>                               | 6pcs  |  |
| 3             | M8 FLAT WASHER            | 0                                      | 6pcs  |  |
| 4             | M6 SPRING WASHER          |                                        | 4pcs  |  |
| 5             | M8 SPRING WASHER          |                                        | 6pcs  |  |
| 6             | WOOD SCREW M4 x 38mm      | •••••••••••••••••••••••••••••••••••••• | 10PCS |  |
| 7             | M4 ALLEN KEY (BALL SHAPE) |                                        | 1PC   |  |
| 8             | M5 ALLEN KEY (BALL SHAPE  |                                        | 1PC   |  |
| 9             | WOOD DOWEL M8 x 30mm      |                                        | 8PCS  |  |