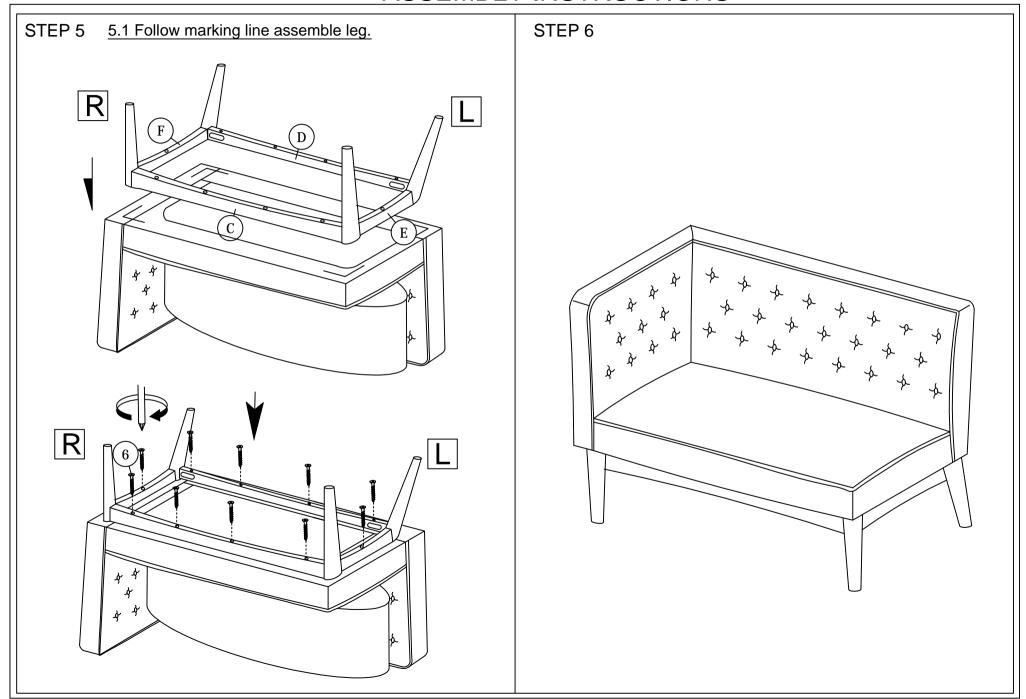

## **ASSEMBLY INSTRUCTIONS**

Read this instruction carefully. See hardware and furniture part list for guidance. Be sure all parts are complete, before you assemble. Place all wooden furniture parts on a clean and flat soft surface to prevent from being scratched. Follow the figure to start assembling.

- CAUTIONS: 1. Do not FULLY TIGHTEN the nut or nut bolt until all nut or bolt is ready assembed.
  - 2. Do not OVER TIGHTEN the nut or bolt to avoid causing damages to the thread.
  - 3. Keep all hardware parts out of reach of children.

NOTE: THE LIST AND QUANTITY SHOWN ARE FOR 1 UNIT ASSEMBLY.

Tool needed: Screwdriver & Rubber Mallet (not provider).

| PART LIST |                   |      |  |  |
|-----------|-------------------|------|--|--|
| ITEM      | DESCRIPTION       | QTY  |  |  |
| Α         | CUSHION BACK      | 1 PC |  |  |
| В         | CUSHION SEAT      | 1 PC |  |  |
| С         | LEG SUPPORT FRONT | 1 PC |  |  |
| D         | LEG SUPPORT BACK  | 1 PC |  |  |
| Е         | LEG LEFT          | 1 PC |  |  |
| F         | LEG RIGHT         | 1 PC |  |  |

| HARDWARE LIST |                           |                                        |       |  |
|---------------|---------------------------|----------------------------------------|-------|--|
| ITEM          | DESCRIPTION               |                                        | QTY   |  |
| 1             | JCBC Bolt M6 x 50mm       | <b>~~~~~~</b>                          | 4pcs  |  |
| 2             | JCBB Bolt M8 x 45mm       | <b>@</b>                               | 6pcs  |  |
| 3             | M8 FLAT WASHER            | 0                                      | 6pcs  |  |
| 4             | M6 SPRING WASHER          |                                        | 4pcs  |  |
| 5             | M8 SPRING WASHER          |                                        | 6pcs  |  |
| 6             | WOOD SCREW M4 x 38mm      | •••••••••••••••••••••••••••••••••••••• | 10PCS |  |
| 7             | M4 ALLEN KEY (BALL SHAPE) |                                        | 1PC   |  |
| 8             | M5 ALLEN KEY (BALL SHAPE  |                                        | 1PC   |  |
| 9             | WOOD DOWEL M8 x 30mm      |                                        | 8PCS  |  |