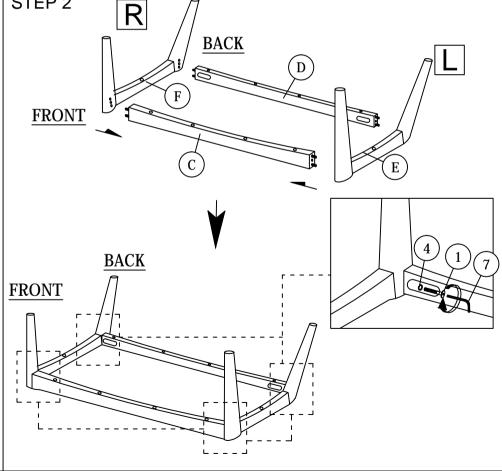

## ASSEMBLY INSTRUCTIONS

Read this instruction carefully. See hardware and furniture part list for guidance. Be sure all parts are complete, before you assemble. Place all wooden furniture parts on a clean and flat soft surface to prevent from being scratched. Follow the figure to start assembling.

CAUTIONS: 1. Do not FULLY - TIGHTEN the nut or nut bolt until all nut or bolt is ready assembed.

2. Do not OVER - TIGHTEN the nut or bolt to avoid causing damages to the thread.

3. Keep all hardware parts out of reach of children.

NOTE: THE LIST AND QUANTITY SHOWN ARE FOR 1 UNIT ASSEMBLY.

Tool needed: Screwdriver & Rubber Mallet (not provider).

| PART LIST |                   |      |  |  |
|-----------|-------------------|------|--|--|
| ITEM      | DESCRIPTION       | QTY  |  |  |
| Α         | CUSHION BACK      | 1 PC |  |  |
| В         | CUSHION SEAT      | 1 PC |  |  |
| C         | LEG SUPPORT FRONT | 1 PC |  |  |
| D         | LEG SUPPORT BACK  | 1 PC |  |  |
| Е         | LEG LEFT          | 1 PC |  |  |
| F         | LEG RIGHT         | 1 PC |  |  |
| G         | ARM               | 1 PC |  |  |

| HARDWARE LIST |                           |          |       |
|---------------|---------------------------|----------|-------|
| ITEM          | DESCRIPTION               |          | QTY   |
| 1             | JCBC Bolt M6 x 50mm       | <b>@</b> | 4pcs  |
| 2             | JCBB Bolt M8 x 45mm       | <b>@</b> | 8pcs  |
| 3             | M8 FLAT WASHER            | 0        | 8pcs  |
| 4             | M6 SPRING WASHER          |          | 4pcs  |
| 5             | M8 SPRING WASHER          |          | 8pcs  |
| 6             | WOOD SCREW M4 x 38mm      |          | 10PCS |
| 7             | M4 ALLEN KEY (BALL SHAPE) |          | 1PC   |
| 8             | M5 ALLEN KEY (BALL SHAPE) |          | 1PC   |
| 9             | WOOD DOWEL M8 x 30mm      |          | 8PCS  |