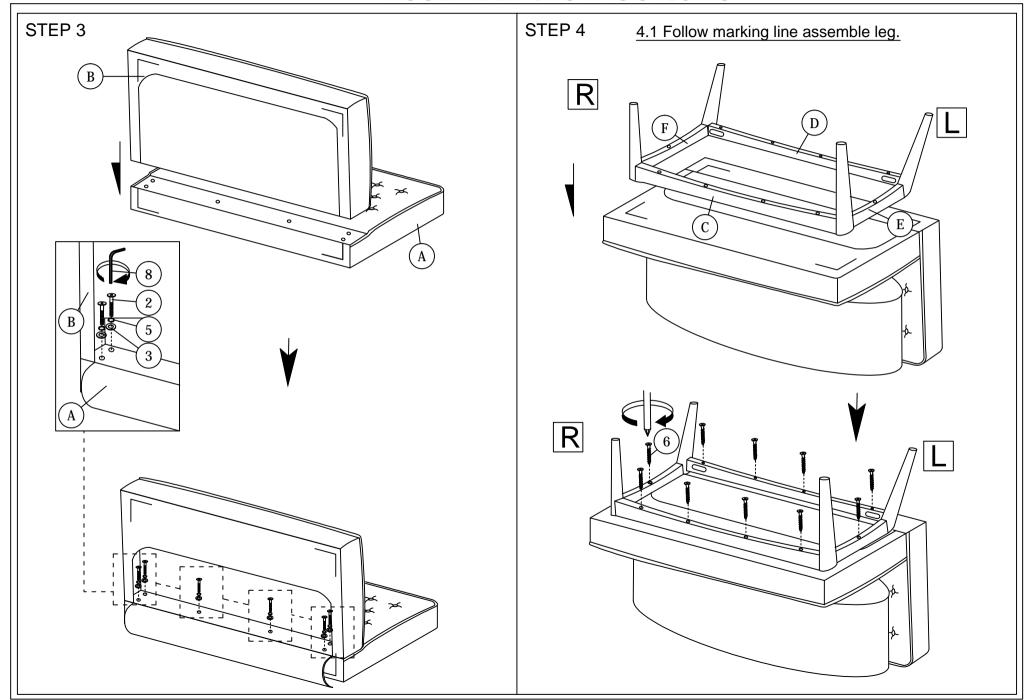

## **ASSEMBLY INSTRUCTIONS**

Read this instruction carefully. See hardware and furniture part list for guidance. Be sure all parts are complete, before you assemble. Place all wooden furniture parts on a clean and flat soft surface to prevent from being scratched. Follow the figure to start assembling.

- CAUTIONS: 1. Do not FULLY TIGHTEN the nut or nut bolt until all nut or bolt is ready assembed.
  - 2. Do not OVER TIGHTEN the nut or bolt to avoid causing damages to the thread.
  - 3. Keep all hardware parts out of reach of children.

NOTE: THE LIST AND QUANTITY SHOWN ARE FOR 1 UNIT ASSEMBLY.

Tool needed: Screwdriver & Rubber Mallet (not provider).

| PART LIST |                   |      |  |  |
|-----------|-------------------|------|--|--|
| ITEM      | DESCRIPTION       | QTY  |  |  |
| Α         | CUSHION BACK      | 1 PC |  |  |
| В         | CUSHION SEAT      | 1 PC |  |  |
| С         | LEG SUPPORT FRONT | 1 PC |  |  |
| D         | LEG SUPPORT BACK  | 1 PC |  |  |
| Е         | LEG LEFT          | 1 PC |  |  |
| F         | LEG RIGHT         | 1 PC |  |  |

| HARDWARE LIST |                           |                                        |       |  |
|---------------|---------------------------|----------------------------------------|-------|--|
| ITEM          | DESCRIPTION               |                                        | QTY   |  |
| 1             | JCBC Bolt M6 x 50mm       | <b>~~~~~~</b>                          | 4pcs  |  |
| 2             | JCBB Bolt M8 x 45mm       | <b>@</b>                               | 6pcs  |  |
| 3             | M8 FLAT WASHER            | 0                                      | 6pcs  |  |
| 4             | M6 SPRING WASHER          |                                        | 4pcs  |  |
| 5             | M8 SPRING WASHER          |                                        | 6pcs  |  |
| 6             | WOOD SCREW M4 x 38mm      | •••••••••••••••••••••••••••••••••••••• | 10PCS |  |
| 7             | M4 ALLEN KEY (BALL SHAPE) |                                        | 1PC   |  |
| 8             | M5 ALLEN KEY (BALL SHAPE  |                                        | 1PC   |  |
| 9             | WOOD DOWEL M8 x 30mm      |                                        | 8PCS  |  |