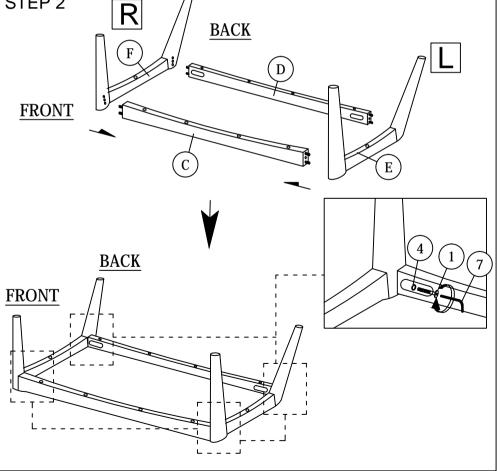

## ASSEMBLY INSTRUCTIONS

Read this instruction carefully. See hardware and furniture part list for guidance. Be sure all parts are complete, before you assemble. Place all wooden furniture parts on a clean and flat soft surface to prevent from being scratched. Follow the figure to start assembling.

CAUTIONS: 1. Do not FULLY - TIGHTEN the nut or nut bolt until all nut or bolt is ready assembed.

2. Do not OVER - TIGHTEN the nut or bolt to avoid causing damages to the thread.

3. Keep all hardware parts out of reach of children.

NOTE: THE LIST AND QUANTITY SHOWN ARE FOR 1 UNIT ASSEMBLY.

Tool needed: Screwdriver & Rubber Mallet (not provider).

| PART LIST |                   |      |  |  |
|-----------|-------------------|------|--|--|
| ITEM      | DESCRIPTION       | QTY  |  |  |
| Α         | CUSHION BACK      | 1 PC |  |  |
| В         | CUSHION SEAT      | 1 PC |  |  |
| C         | LEG SUPPORT FRONT | 1 PC |  |  |
| D         | LEG SUPPORT BACK  | 1 PC |  |  |
| Е         | LEG LEFT          | 1 PC |  |  |
| F         | LEG RIGHT         | 1 PC |  |  |
| G         | ARM               | 1 PC |  |  |

| HARDWARE LIST |                           |          |       |
|---------------|---------------------------|----------|-------|
| ITEM          | DESCRIPTION               |          | QTY   |
| 1             | JCBC Bolt M6 x 50mm       | <b>@</b> | 4pcs  |
| 2             | JCBB Bolt M8 x 45mm       | <b>@</b> | 8pcs  |
| 3             | M8 FLAT WASHER            | 0        | 8pcs  |
| 4             | M6 SPRING WASHER          |          | 4pcs  |
| 5             | M8 SPRING WASHER          |          | 8pcs  |
| 6             | WOOD SCREW M4 x 38mm      |          | 10PCS |
| 7             | M4 ALLEN KEY (BALL SHAPE) |          | 1PC   |
| 8             | M5 ALLEN KEY (BALL SHAPE) |          | 1PC   |
| 9             | WOOD DOWEL M8 x 30mm      |          | 8PCS  |