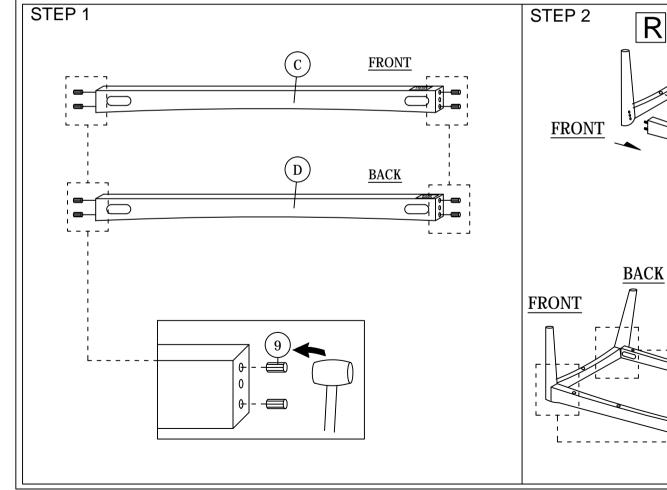

## ASSEMBLY INSTRUCTIONS

Read this instruction carefully. See hardware and furniture part list for guidance. Be sure all parts are complete, before you assemble. Place all wooden furniture parts on a clean and flat soft surface to prevent from being scratched. Follow the figure to start assembling.

CAUTIONS: 1. Do not FULLY - TIGHTEN the nut or nut bolt until all nut or bolt is ready assembed.

2. Do not OVER - TIGHTEN the nut or bolt to avoid causing damages to the thread.

3. Keep all hardware parts out of reach of children.

NOTE: THE LIST AND QUANTITY SHOWN ARE FOR 1 UNIT ASSEMBLY.

Tool needed: Screwdriver & Rubber Mallet (not provider).

| PART LIST |                   |      |  |  |
|-----------|-------------------|------|--|--|
| ITEM      | DESCRIPTION       | QTY  |  |  |
| Α         | CUSHION BACK      | 1 PC |  |  |
| В         | CUSHION SEAT      | 1 PC |  |  |
| C         | LEG SUPPORT FRONT | 1 PC |  |  |
| D         | LEG SUPPORT BACK  | 1 PC |  |  |
| Е         | LEG LEFT          | 1 PC |  |  |
| F         | LEG RIGHT         | 1 PC |  |  |
| G         | ARM               | 1 PC |  |  |

| HARDWARE LIST |                           |          |       |
|---------------|---------------------------|----------|-------|
| ITEM          | DESCRIPTION               |          | QTY   |
| 1             | JCBC Bolt M6 x 50mm       | <b>@</b> | 4pcs  |
| 2             | JCBB Bolt M8 x 45mm       | <b>@</b> | 8pcs  |
| 3             | M8 FLAT WASHER            | 0        | 8pcs  |
| 4             | M6 SPRING WASHER          |          | 4pcs  |
| 5             | M8 SPRING WASHER          |          | 8pcs  |
| 6             | WOOD SCREW M4 x 38mm      |          | 10PCS |
| 7             | M4 ALLEN KEY (BALL SHAPE) |          | 1PC   |
| 8             | M5 ALLEN KEY (BALL SHAPE) |          | 1PC   |
| 9             | WOOD DOWEL M8 x 30mm      |          | 8PCS  |